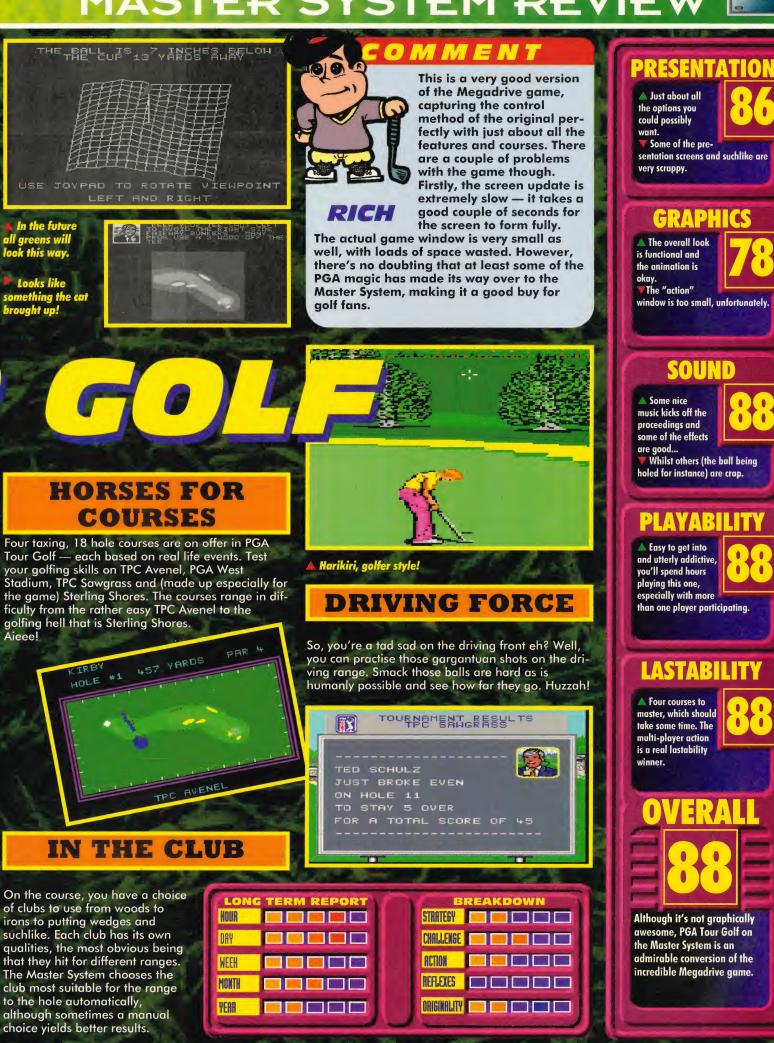

#### EXCLUSIVE! PGA TOUR GOLF 86

One of the greatest games on the Megadrive goes 8-bit — how does it stand up against it's big brother? Find out in our EXCLUSIVE review.